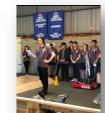

#### **Robotics Team #5584 Program**

On 22<sup>nd</sup> November a Kaye, Jenny and Jeff were able to join the Robotics team #5584 program and see the work that school age students undertake to display the models of the robots they create. The robotic creations were amazing.