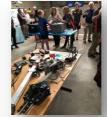

#### **Robotics Team #5584 Program**

On 22<sup>nd</sup> November a Kaye, Jenny and Jeff were able to join the Robotics team #5584 program and see the work that school age students undertake to display the models of the robots they create. The robotic creations were amazing.