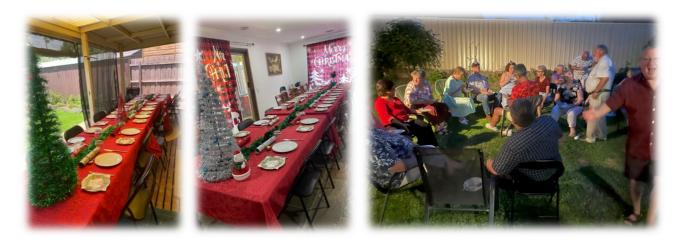

# **Merry Christmas**

Merry Christmas and a Happy New Year to all. What a lovely night we had celebrating Christmas at my home. Thank you to Kaye Sharman for your help on the day as well as Stephen Palamara for preparation of the Lasagne and Schnitzels. I would also like to thank John and Kath Williams for supplying the ham in absentia.