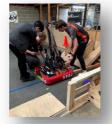

#### **Robotics Team #5584 Program**

On 22<sup>nd</sup> November a Kaye, Jenny and Jeff were able to join the Robotics team #5584 program and see the work that school age students undertake to display the models of the robots they create. The robotic creations were amazing.